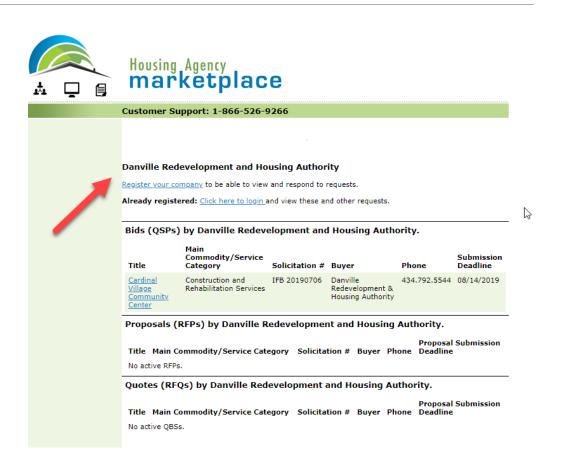

# Please follow these instructions to register for the marketplace as a vendor

Click or Copy and Paste this URL:

https://ha.economicengine.com/requests.html?company\_id=9579

# Step 1: Marketplace Registration

Click "Register your Company"

You will be redirected to a form that will allow you to Create and Account